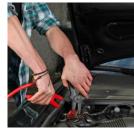

I'm Mr Healey. I'm a mechanic. I get up at 5:30 and go to work. I have lunch at a restaurant near the garage. I get home at 6:00. Then I have dinner with my family. I am very tired when I get home. I don't watch TV. I go to bed at 10:30.

## Read the text and match the names and the pictures. Draw lines.

Paul

**Mrs Healey** 

Mr Healey

Helen

Photos: (1) © Dena Steiner/iStockphoto.com; (2) MEV-Verlag, Germany; (3) © Monkey Business - Fotolia.com; (4) © Franz Pfluegl - Fotolia.com; (7, 11) MH Foto Design; (5) © Christopher Futcher - iStockphoto.com; (10) © Klaus Eppele - Fotolia.com; (9) MNStudio - Fotolia; (8) © Serghei Velusceac - Fotolia.com; (6) © kab-vision - Fotolia.com; (12) © Woodapple - Fotolia.com